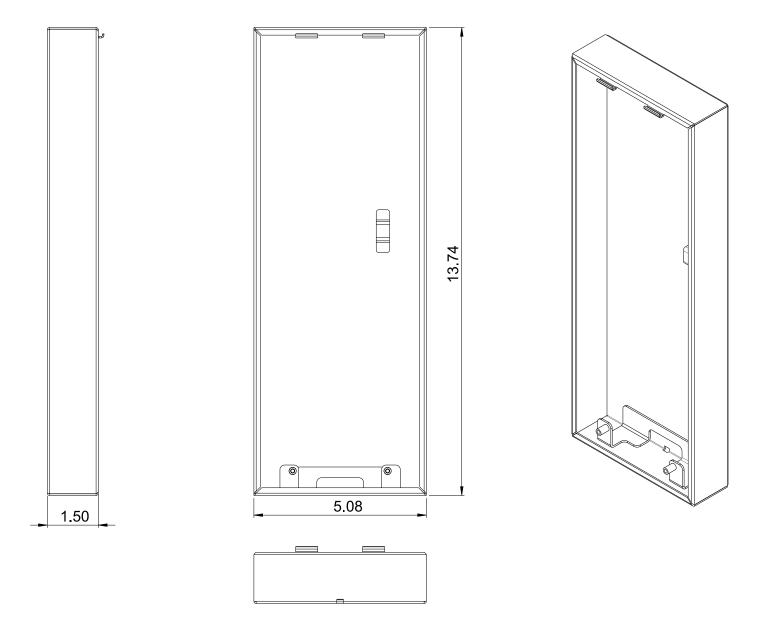

See all installation manuals: <u>https://www.swiftlane.com/swiftlane-installation-manual/</u> Scan QR code to visit all installation manuals



**SWIFTLANE** Swiftlane Inc. 743 Clementina St., San Francisco, CA

Support support@swiftlane.com 505-65-SWIFT / 505-657-9438 Sales contact@swiftlane.com 833-60-SWIFT / 833-607-9438

Website: https://www.swiftlane.com

## Thick surface back cover dimensions (inches)



## **Installation Steps**



- 1. Exploded view of the components
- 2. Fix the thick surface back cover to the mounting surface (wall, metal, etc) with anchors, screws etc. Back cover does not have any holes for screws or cable(s) holes and cut out must be made in the required locations per installation
- 3. Finish the installation as described in the Swiftreader X installation manual: <u>https://www.swiftlane.com/swiftlane-installation-manual/</u>