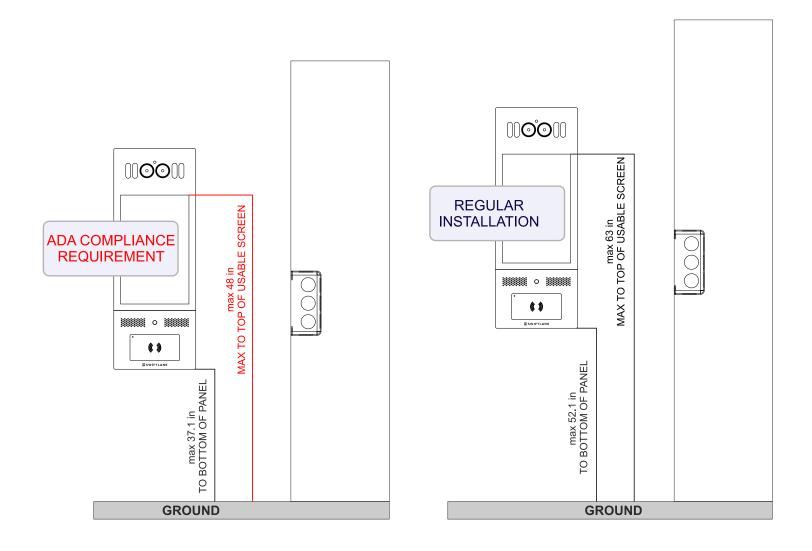

See all installation manuals: <u>https://www.swiftlane.com/swiftlane-installation-manual/</u> Scan QR code to visit all installation manuals



**SWIFTLANE** Swiftlane Inc. 743 Clementina St., San Francisco, CA

Support support@swiftlane.com 505-65-SWIFT / 505-657-9438 Sales contact@swiftlane.com 833-60-SWIFT / 833-607-9438

Website: https://www.swiftlane.com

## Thick surface back cover dimensions (inches)



## **Installation Steps**



- 1. Exploded view of the components
- 2. Fix the thick surface back cover to the mounting surface (wall, metal, etc) with anchors, screws etc. Back cover does not have any holes for screws or cable(s) holes and cut out must be made in the required locations per installation
- 3. Finish the installation as described in the Swiftreader X installation man