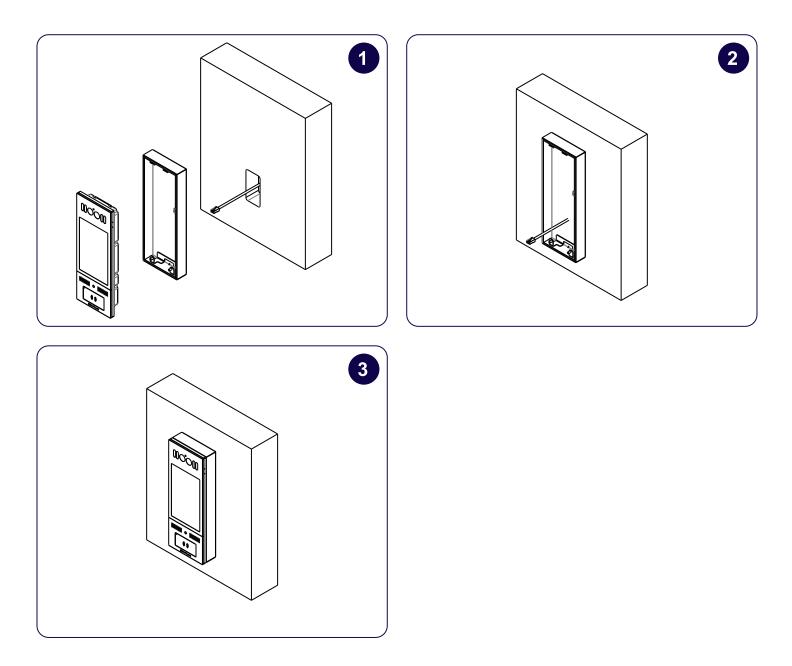

## **Installation Steps**

- 1. Exploded view of the components
- 2. Fix the thick surface back cover to the mounting surface (wall, metal, etc) with anchors, screws etc. Back cover does not have any holes for screws or cable(s) holes and cut out must be made in the required locations per installation
- 3. Finish the installation as described in the Swiftreader X installation manual: <u>https://www.swiftlane.com/swiftlane-installation-manual/</u>