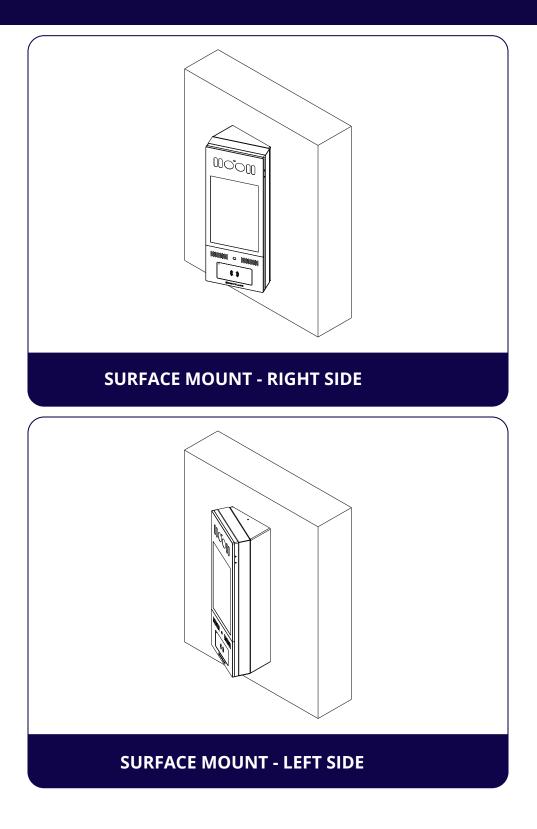

## NOTES

- Used in situations where.....
- Add-on with 180 deg rotation, can be used for Left/Right viewing