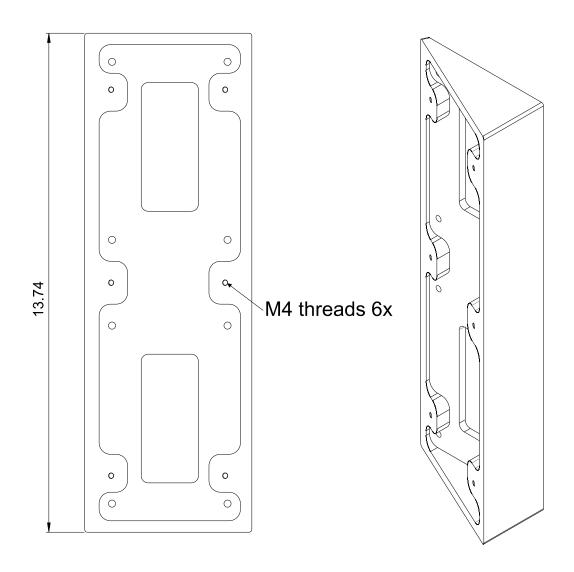

Overview



## NOTES

- Used in situations where.....
- Add-on with 180 deg rotation, can be used for Left/Right viewing





## NOTES

- Material: Aluminum 6061 powder coated black
- •

## **Installation Steps**



- 1. Exploded view of the components
- 2. Fix the side angle add-on to the mounting surface (wall, metal, etc) with anchors, screws etc. The holes of the side angle add-on for the fixation, are 0.2in (8 positions)
- 3. Fix the Swiftreader X surface mount back cover to the side angle add-on with 6pcs flat head screws M4x8 or M4x10 (included)
- 4. Finish the installation as described in the Swiftreader X installation manual: https//.....