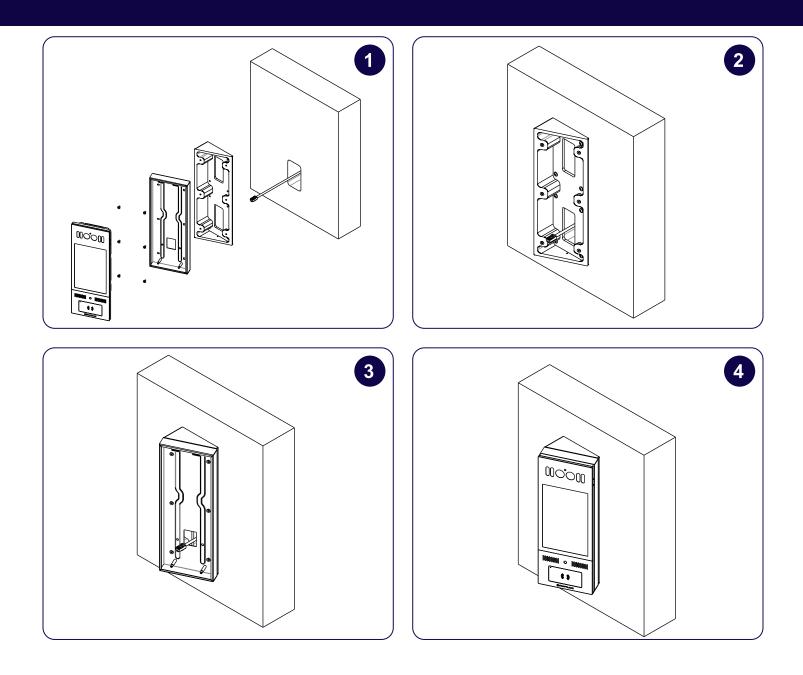

## **Installation Steps**

- 1. Exploded view of the components
- 2. Fix the side angle add-on to the mounting surface (wall, metal, etc) with anchors, screws etc. The holes of the side angle add-on for the fixation, are 0.2in (8 positions)
- 3. Fix the Swiftreader X surface mount back cover to the side angle add-on with 6pcs flat head screws M4x8 or M4x10 (included)
- 4. Finish the installation as described in the Swiftreader X installation manual: https//.....