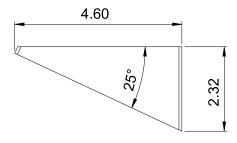

Overview



## NOTES

- Used in situations where.....
- Add-on with 180 deg rotation, can be used for Left/Right viewing





## NOTES

- Material: Aluminum 6061 powder coated black
- •

## **Installation Steps**



- 1. Exploded view of the components
- 2. Fix the side angle add-on to the mounting surface (wall, metal, etc) with anchors, screws etc. The holes of the side angle add-on for the fixation, are 0.2in (8 positions)
- 3. Fix the Swiftreader X surface mount back cover to the side angle add-on with 6pcs flat head screws M4x8 or M4x10 (included)
- 4. Finish the installation as described in the Swiftreader X installation manual: https//.....